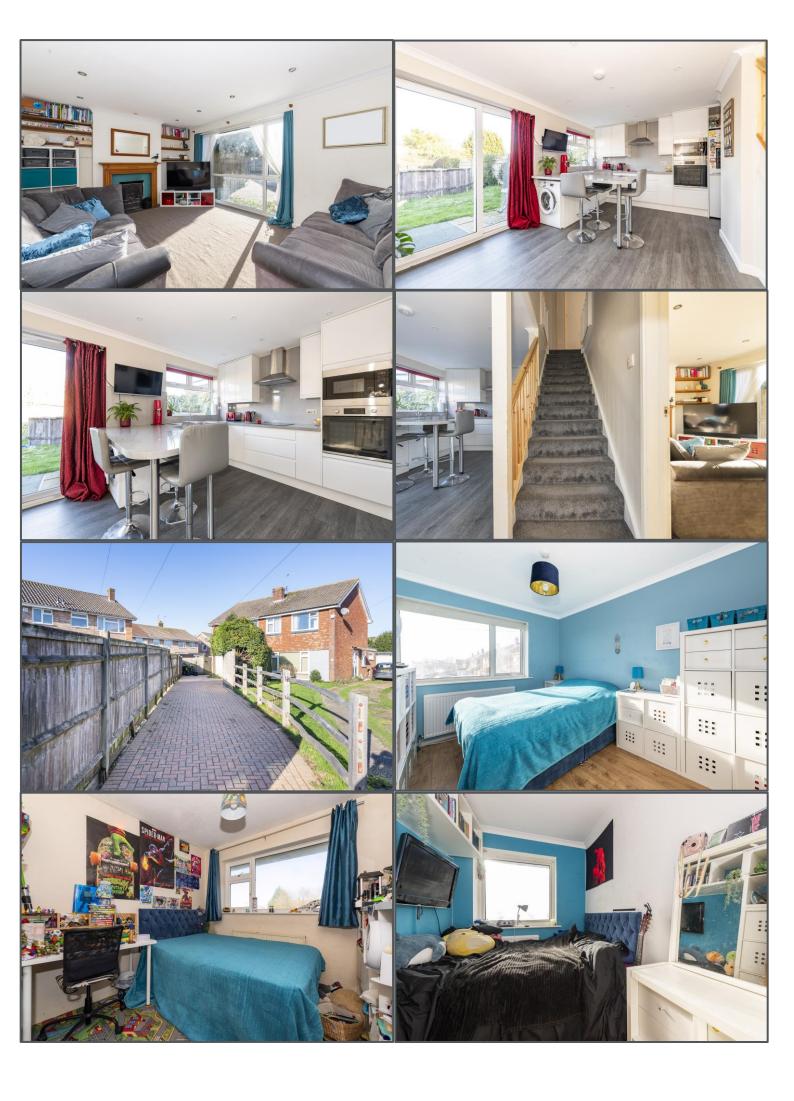

Pine Walk, Uckfield, TN22 1TU

This property is not only located on the popular Manor Park development within just a few strides of schooling for all ages but is also peacefully tucked at the end of a cul-de-sac. The plot itself offers scope and possibilities of extending subject to usual planning consents thanks to the space both to the side and rear of the property. Another huge bonus is the long brick paved driveway that provides space to park several vehicles. As you first enter the property you're welcomed in to a spacious and modern kitchen/diner with a feature breakfast bar that makes it perfect for socialising whilst also cooking or baking for family or friends. Sliding patio doors allow light to pour in whilst also giving direct access to the level rear garden. To front is a generous living room enjoying a feature fireplace. Upstairs the central landing leads you to a family bathroom and three bedrooms making this a great space for a family whilst still remembering other future possibilities to extend should prospective buyers wish to consider this.