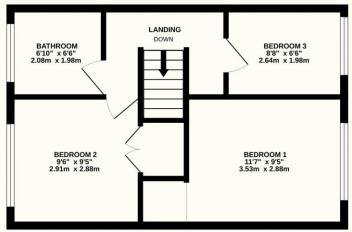

Pine Walk, Uckfield, TN22 1TU

This property is not only located on the popular Manor Park development within just a few strides of schooling for all ages but is also peacefully tucked at the end of a cul-de-sac. The plot itself offers scope and possibilities of extending subject to usual planning consents thanks to the space both to the side and rear of the property. Another huge bonus is the long brick paved driveway that provides space to park several vehicles. As you first enter the property you're welcomed in to a spacious and modern kitchen/diner with a feature breakfast bar that makes it perfect for socialising whilst also cooking or baking for family or friends. Sliding patio doors allow light to pour in whilst also giving direct access to the level rear garden. To front is a generous living room enjoying a feature fireplace. Upstairs the central landing leads you to a family bathroom and three bedrooms making this a great space for a family whilst still remembering other future possibilities to extend should prospective buyers wish to consider this.

## TOTAL FLOOR AREA: 782 sq.ft. (72.6 sq.m.) approx.

Whilst every attempt has been made to ensure the accuracy of the floorplan contained here, measurements of doors, windows, rooms and any other items are approximate and no responsibility is taken for any error, omission or mis-statement. This plan is for illustrative purposes only and should be used as such by any prospective purchaser. The services, systems and appliances shown have not been tested and no guarantee as to their operability or efficiency can be given.