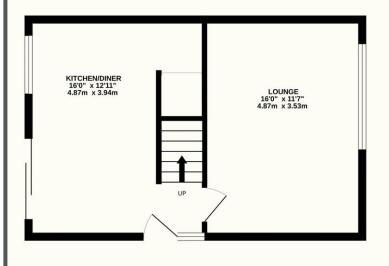

Pine Walk, Uckfield, TN22 1TU

This property is not only located on the popular Manor Park development within just a few strides of schooling for all ages but is also peacefully tucked at the end of a cul-de-sac. The plot itself offers scope and possibilities of extending subject to usual planning consents thanks to the space both to the side and rear of the property. Another huge bonus is the long brick paved driveway that provides space to park several vehicles. As you first enter the property you're welcomed in to a spacious and modern kitchen/diner with a feature breakfast bar that makes it perfect for socialising whilst also cooking or baking for family or friends. Sliding patio doors allow light to pour in whilst also giving direct access to the level rear garden. To front is a generous living room enjoying a feature fireplace. Upstairs the central landing leads you to a family bathroom and three bedrooms making this a great space for a family whilst still remembering other future possibilities to extend should prospective buyers wish to consider this.

## TOTAL FLOOR AREA: 782 sq.ft. (72.6 sq.m.) approx.

Whilst every attempt has been made to ensure the accuracy of the floorplan contained here, measurements of doors, windows, rooms and any other items are approximate and no responsibility is taken for any error, omission or mis-statement. This plan is for illustrative purposes only and should be used as such by any prospective purchaser. The services, systems and appliances shown have not been tested and no guarantee as to their operability or efficiency can be given.